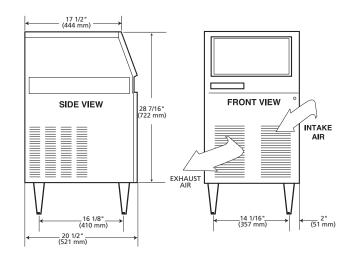

All units have stainless steel finish. Refrigerant: R-134a

LEGS SUPPLIED:

Four plastic legs screw into mounting plates on cabinet base. Provides 6" minimum height.

Shot-glass style cube 1 inch wide x 1 1/8 " high