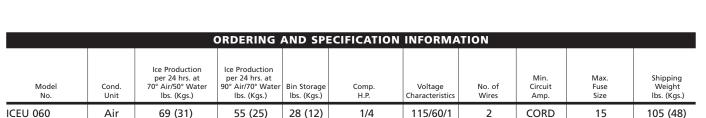

# ICEU 060 Series Cube ICE Maker

- Produces up to 69 lbs. (31 Kgs.)\* of ICE per day
- Built-in application storage of up to 28 lbs. (12 Kgs.)
- **✓** Ultra-low profile 34 inches tall
- Only 18 inches wide
- **✓** Available with an air-cooled condenser

- 1. 90°/70° figures are rated in accordance with ARI Standard 810. All remaining points are mathematical estimates.
- All specifications and performance data are subject to normal manufacturing variances.
- 3. Application bin storage is 28 lbs. (12 Kgs.)
- 4. ARI bin storage is 25 lbs. (11 Kgs.)

All units have stainless steel finish. Refrigerant: R-134a

LEGS SUPPLIED:

Four plastic legs screw into mounting plates on cabinet base. Provides 6" minimum height.

Shot-glass style cube 1 inch wide x 1 1/8 " high