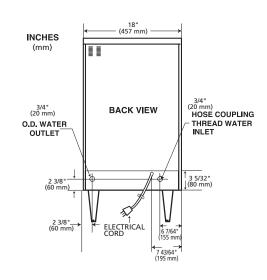

#### **Filter-Free Air**

No air filter to change

Installation Note: Allow 6" minimum space at back for utility connections

| OPERATING LIMITS         |                                                 |
|--------------------------|-------------------------------------------------|
| Air Temp. Range          | 50° - 100°F (10° - 37.7°C)                      |
| Water Temp. Range        | 40° - 100°F (4.4° - 37.7°C)                     |
| Water Pressure           | Min. 20 psi (1.4 bar)<br>Max. 120 psi (8.4 bar) |
| Electrical Voltage Water | Min5%<br>Max. +10%                              |