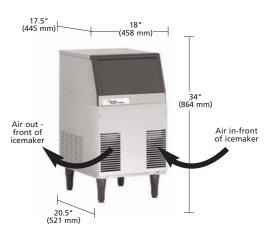

#### **Front Air Discharge**

Air is drawn in and exhausted from the front - no side clearance required