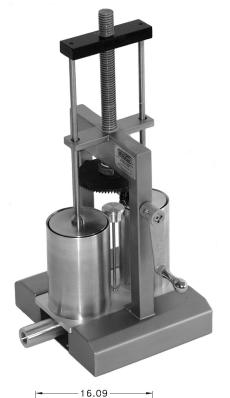

## Hand Operated

## TAMALE MACHINE

Perfect Tamales Every Time!

Easy to Operate!

Four to One gear ratio!

Heavy duty construction.

Dissassembles in seconds for easy cleaning!

Versatile! Makes hor d'oeuvres, sausages, canapes, candies and other specialities too!

## SPECIFICATIONS

Model # 40

8 Dozen Per Load Capacity (\*approximately 30 dozen per hour)

28.56" H, 13.73" W, 14.875" L

70 lbs. (approximately)

F.O.B. San Antonio

\* Tamale production will vary depending upon length and diameter of tamale and the skill of the equipment operator.