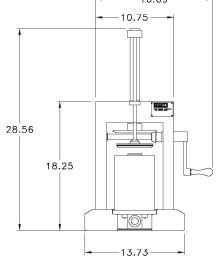

## SPECIFICATIONS

Model # 40

8 Dozen Per Load Capacity (\*approximately 30 dozen per hour)

28.56" H, 13.73" W, 14.875" L

70 lbs. (approximately)

F.O.B. San Antonio

\* Tamale production will vary depending upon length and diameter of tamale and the skill of the equipment operator.