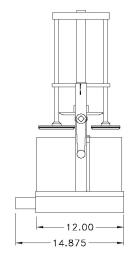

## SPECIFICATIONS

Model # 40

8 Dozen Per Load Capacity (\*approximately 30 dozen per hour)

28.56" H, 13.73" W, 14.875" L

70 lbs. (approximately)

F.O.B. San Antonio

\* Tamale production will vary depending upon length and diameter of tamale and the skill of the equipment operator.