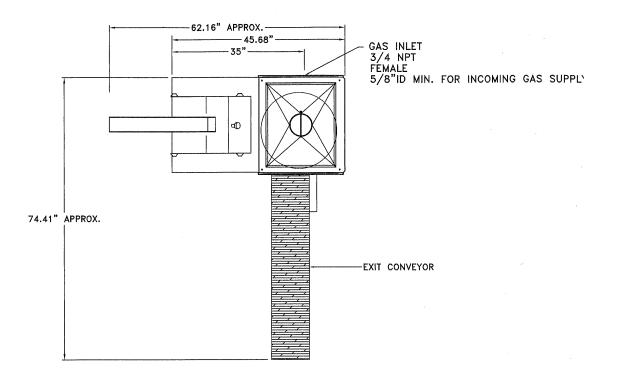

#### **SPECIFICATIONS**

Electric: 240V,60Hz,17 amps,

Single Phase

Natural Gas: 45,000 BTU's Liquid Propane: Optional

(LP version not UL

listed)

Width: 65.6" Height: 65.68"

Length: 82" with conveyor

Shipping Weight: 700lbs.

Right Side Exit

Left Side Exit

- Produces up to 900/ 7" Flour Tortillas Per Hour.\*\*
- UL and NSF Approved.

<sup>\*\*</sup> Tortilla production will vary depending upon diameter and thickness of tortillas and the experience of the equipment operator.\*\*

## Beta 900 Straight Exit