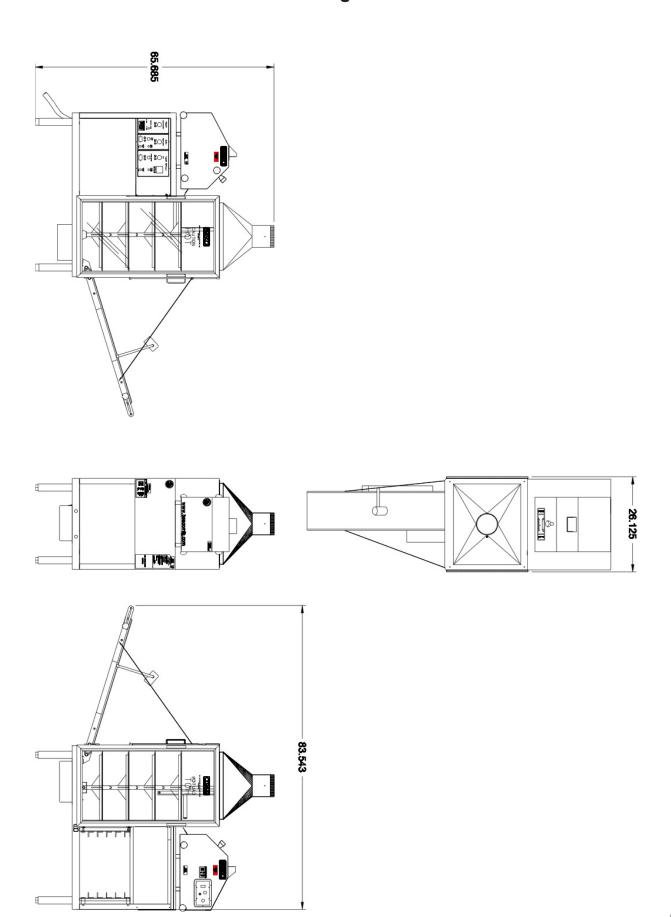

#### **SPECIFICATIONS**

Electric: 240V,60Hz,17 amps,

Single Phase

Natural Gas: 45,000 BTU's Liquid Propane: Optional

(LP version not UL

listed)

Width: 65.6" Height: 65.68"

Length: 82" with conveyor

Shipping Weight: 700lbs.

Right Side Exit

Left Side Exit

- Produces up to 900/ 7" Flour Tortillas Per Hour.\*\*
- UL and NSF Approved.

<sup>\*\*</sup> Tortilla production will vary depending upon diameter and thickness of tortillas and the experience of the equipment operator.\*\*

1-800-683-0928

www.bescomfg.com

Customize the Beta 900 to fit in your facility choosing from a Right, Left or Straight Exit with different size exit conveyors 30", 42", or 60".