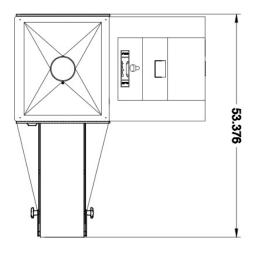

#### **SPECIFICATIONS**

Electric: 240V,60Hz,17 amps,

Single Phase

Natural Gas: 45,000 BTU's Liquid Propane: Optional

(LP version not UL

listed)

Width: 65.6" Height: 65.68"

Length: 82" with conveyor

Shipping Weight: 700lbs.

Right Side Exit

Left Side Exit

- Produces up to 900/ 7" Flour Tortillas Per Hour.\*\*
- UL and NSF Approved.

<sup>\*\*</sup> Tortilla production will vary depending upon diameter and thickness of tortillas and the experience of the equipment operator.\*\*