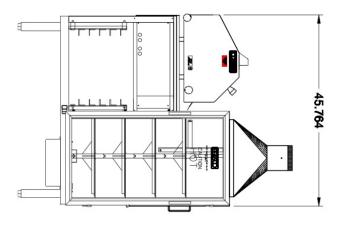

#### **SPECIFICATIONS**

Electric: 240V,60Hz,17 amps,

Single Phase

Natural Gas: 45,000 BTU's Liquid Propane: Optional

(LP version not UL

listed)

Width: 65.6" Height: 65.68"

Length: 82" with conveyor

Shipping Weight: 700lbs.

Right Side Exit

Left Side Exit

- Produces up to 900/ 7" Flour Tortillas Per Hour.\*\*
- UL and NSF Approved.

<sup>\*\*</sup> Tortilla production will vary depending upon diameter and thickness of tortillas and the experience of the equipment operator.\*\*