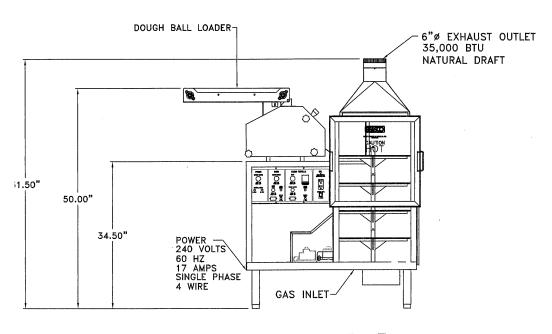

#### **SPECIFICATIONS**

Electric: 240V,60Hz,17 amps,

Single Phase

Natural Gas: 45,000 BTU's Liquid Propane: Optional

(LP version not UL

listed)

Width: 65.6" Height: 65.68"

Length: 82" with conveyor

Shipping Weight: 700lbs.

Right Side Exit

Left Side Exit

- Produces up to 900/ 7" Flour Tortillas Per Hour.\*\*
- UL and NSF Approved.

<sup>\*\*</sup> Tortilla production will vary depending upon diameter and thickness of tortillas and the experience of the equipment operator.\*\*

#### Beta 900 and DTL Left Side Exit

MODEL: BETA 900 7F-L

#### Beta 900 Left Exit