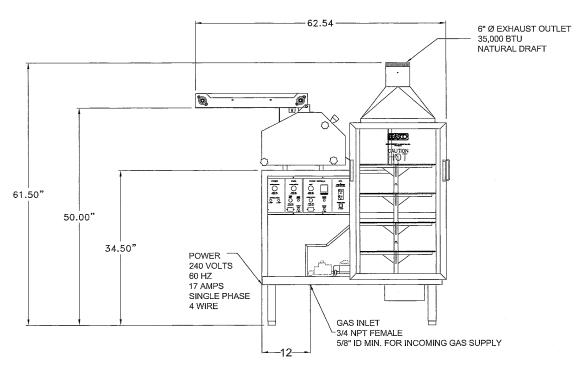

#### **SPECIFICATIONS**

Electric: 240V,60Hz,17 amps,

Single Phase

Natural Gas: 45,000 BTU's Liquid Propane: Optional

(LP version not UL

listed)

Width: 65.6" Height: 65.68"

Length: 82" with conveyor

Shipping Weight: 700lbs.

Right Side Exit

Left Side Exit

- Produces up to 900/ 7" Flour Tortillas Per Hour.\*\*
- UL and NSF Approved.

<sup>\*\*</sup> Tortilla production will vary depending upon diameter and thickness of tortillas and the experience of the equipment operator.\*\*

#### Beta 900 and DTL Right Side Exit

BETA 900 7F-R

## Beta 900 Right Exit