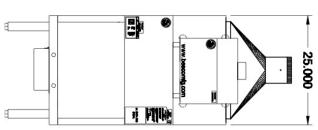

## Beta 900 and DTL Straight Exit

MODEL: BETA 900 7F-S

## Beta 900 Straight Exit