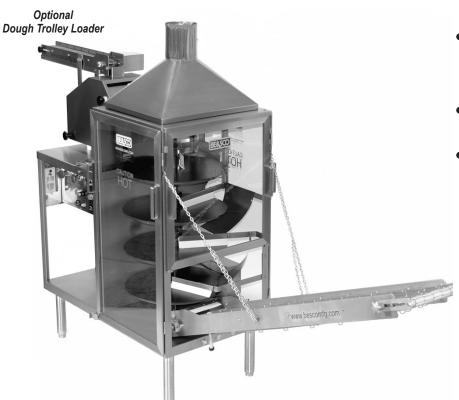

# **THE BETA 900**

# - MODEL 7F - FLOUR TORTILLA MACHINE

- The Ultimate In Display Cooking!
- Energy Efficient!
- Easy to Operate!
- A Unique Machine Offering Versatility and Consistency!
- Customize it to fit in your facility!

1-800-683-0928

www.bescomfg.com

Customize the Beta 900 to fit in your facility choosing from a Right, Left or Straight Exit with different size exit conveyors 30", 42", or 60".

## Beta 900 and DTL Straight Exit

MODEL: BETA 900 7F-S