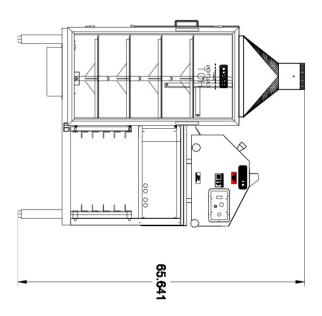

#### **SPECIFICATIONS**

Electric: 240V,60Hz,17 amps,

Single Phase

Natural Gas: 45,000 BTU's Liquid Propane: Optional

(LP version not UL

listed)

Width: 65.6" Height: 65.68"

Length: 82" with conveyor