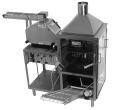

# **THE BETA 900**

# - MODEL 7F - FLOUR TORTILLA MACHINE



- The Ultimate In Display Cooking!
- Energy Efficient!
- Easy to Operate!
- A Unique Machine Offering Versatility and Consistency!
- Customize it to fit in your facility!

#### **SPECIFICATIONS**

Electric: 240V,60Hz,17 amps,

Single Phase

Natural Gas: 45,000 BTU's Liquid Propane: Optional

(LP version not UL

listed)

Width: 65.6" Height: 65.68"

Length: 82" with conveyor

Shipping Weight: 700lbs.



Right Side Exit



Left Side Exit





- Produces up to 900/ 7" Flour Tortillas Per Hour.\*\*
- UL and NSF Approved.

<sup>\*\*</sup> Tortilla production will vary depending upon diameter and thickness of tortillas and the experience of the equipment operator.\*\*



1-800-683-0928

www.bescomfg.com

Customize the Beta 900 to fit in your facility choosing from a Right, Left or Straight Exit with different size exit conveyors 30", 42", or 60".

#### Beta 900 and DTL Left Side Exit





MODEL: BETA 900 7F-L

#### Beta 900 and DTL Right Side Exit





BETA 900 7F-R

## Beta 900 and DTL Straight Exit





MODEL: BETA 900 7F-S

## Beta 900 Straight Exit



#### Beta 900 Left Exit









## Beta 900 Right Exit