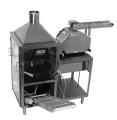

#### Beta 900 and DTL Left Side Exit

MODEL: BETA 900 7F-L

#### Beta 900 Left Exit