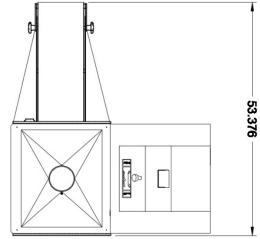

#### **SPECIFICATIONS**

Electric: 240V,60Hz,17 amps,

Single Phase

Natural Gas: 45,000 BTU's Liquid Propane: Optional

(LP version not UL

listed)

Width: 65.6" Height: 65.68"

Length: 82" with conveyor