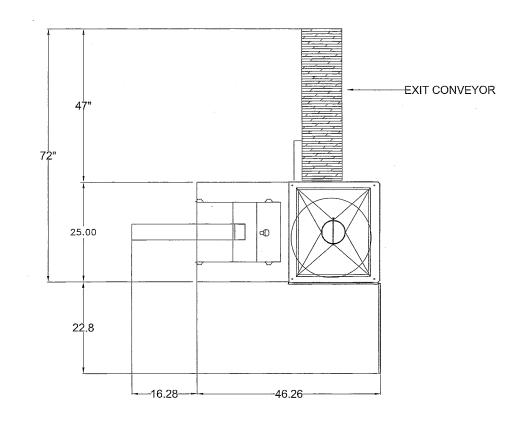

#### **SPECIFICATIONS**

Electric: 240V,60Hz,17 amps,

Single Phase

Natural Gas: 45,000 BTU's Liquid Propane: Optional

(LP version not UL

listed)

Width: 65.6" Height: 65.68"

Length: 82" with conveyor

Shipping Weight: 700lbs.

Right Side Exit

Left Side Exit

- Produces up to 900/ 7" Flour Tortillas Per Hour.\*\*
- UL and NSF Approved.

<sup>\*\*</sup> Tortilla production will vary depending upon diameter and thickness of tortillas and the experience of the equipment operator.\*\*

1-800-683-0928

www.bescomfg.com

Customize the Beta 900 to fit in your facility choosing from a Right, Left or Straight Exit with different size exit conveyors 30", 42", or 60".