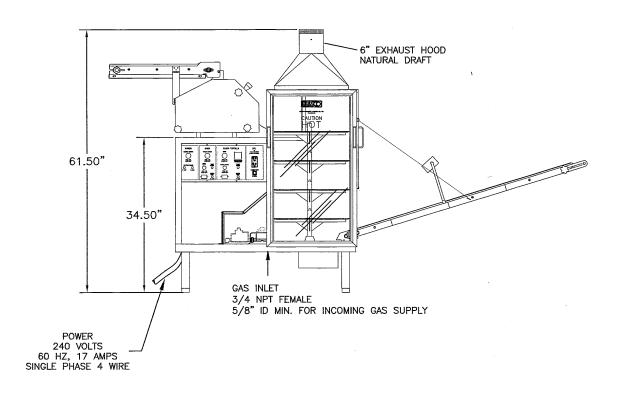

#### **SPECIFICATIONS**

Electric: 240V,60Hz,17 amps,

Single Phase

Natural Gas: 45,000 BTU's Liquid Propane: Optional

(LP version not UL

listed)

Width: 65.6" Height: 65.68"

Length: 82" with conveyor

Shipping Weight: 700lbs.

Right Side Exit

Left Side Exit

- Produces up to 900/ 7" Flour Tortillas Per Hour.\*\*
- UL and NSF Approved.

<sup>\*\*</sup> Tortilla production will vary depending upon diameter and thickness of tortillas and the experience of the equipment operator.\*\*

1-800-683-0928

www.bescomfg.com

Customize the Beta 900 to fit in your facility choosing from a Right, Left or Straight Exit with different size exit conveyors 30", 42", or 60".