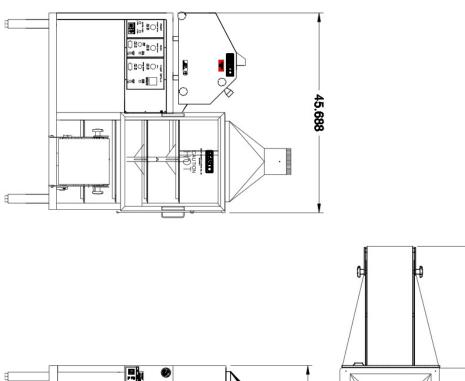

idth: 65.6" Height: 65.68"

Length: 82" with conveyor

Shipping Weight: 700lbs.



Right Side Exit



Left Side Exit





- Produces up to 900/ 7" Flour Tortillas Per Hour.\*\*
- UL and NSF Approved.

<sup>\*\*</sup> Tortilla production will vary depending upon diameter and thickness of tortillas and the experience of the equipment operator.\*\*



1-800-683-0928

www.bescomfg.com

Customize the Beta 900 to fit in your facility choosing from a Right, Left or Straight Exit with different size exit conveyors 30", 42", or 60".

#### Beta 900 and DTL Left Side Exit





MODEL: BETA 900 7F-L

#### Beta 900 and DTL Right Side Exit





BETA 900 7F-R

## Beta 900 and DTL Straight Exit





MODEL: BETA 900 7F-S

## Beta 900 Straight Exit



#### Beta 900 Left Exit









## Beta 900 Right Exit