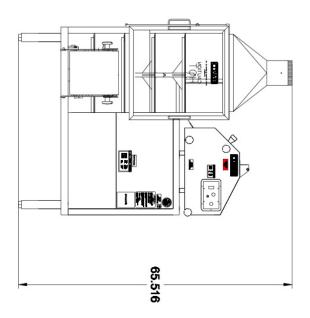

#### Beta 900 and DTL Left Side Exit

MODEL: BETA 900 7F-L

#### Beta 900 Left Exit