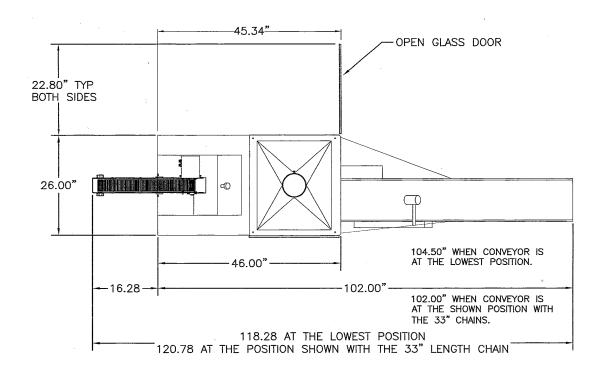

#### **SPECIFICATIONS**

Electric: 240V,60Hz,17 amps,

Single Phase

Natural Gas: 45,000 BTU's Liquid Propane: Optional

(LP version not UL

listed)

Width: 65.6" Height: 65.68"

Length: 82" with conveyor

Shipping Weight: 700lbs.

Right Side Exit

Left Side Exit

- Produces up to 900/ 7" Flour Tortillas Per Hour.\*\*
- UL and NSF Approved.

<sup>\*\*</sup> Tortilla production will vary depending upon diameter and thickness of tortillas and the experience of the equipment operator.\*\*

## Beta 900 and DTL Straight Exit

MODEL: BETA 900 7F-S