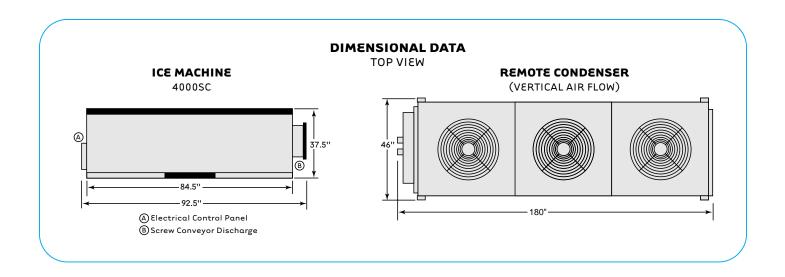

## SPECIFICATIONS ARCTIC-TEMP® MODEL 4000SC

| ICE PRODUCTION (LBS.) in 24 Hours   |          | 20,000                       |                       |
|-------------------------------------|----------|------------------------------|-----------------------|
| COMPRESSOR HORSEPOWER               |          | 40                           |                       |
| ELECTRICAL<br>V/HZ/PH               |          | 230/460-3-60<br>200/400-3-50 |                       |
| METHOD OF CONDENSING                |          | AIR REMOTE                   |                       |
| DIMENSIONS<br>JACKETED              |          | HEIGHT<br>WIDTH<br>DEPTH     | 73"<br>92.5"<br>37.5" |
| CONDENSER<br>SHIPPING<br>DIMENSIONS |          | LENGTH<br>WIDTH<br>HEIGHT    | 194"<br>42"<br>55"    |
| REFRIGERANT CHARGE                  |          | 80 LBS.                      |                       |
| APPROX. MACHINE WEIGHT (LBS.)       | UNCRATED | MACHINE<br>COND              | 2,350<br>1,240        |
|                                     | CRATED   | MACHINE<br>COND              | 2,480<br>1,380        |
| WATER CONSUMPTION<br>(GAL./24 HRS.) |          | 2,409                        |                       |