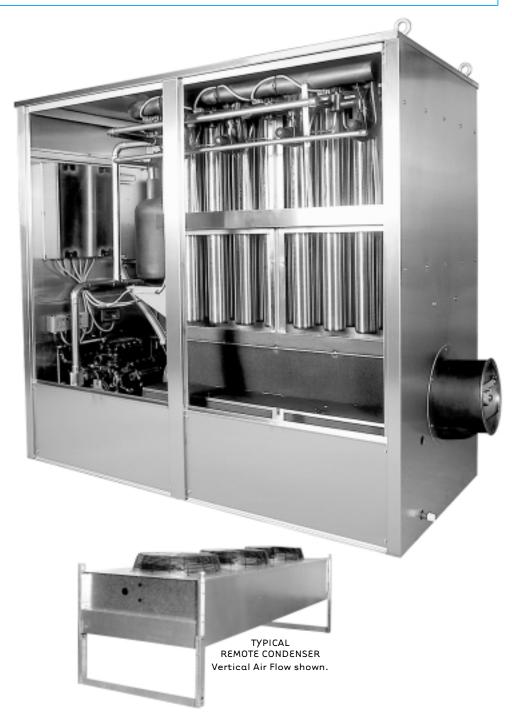

## MODEL 4000SC

Arctic-Temp is the developer and leading producer of VERTICAL TUBE INDUSTRIAL ICE MACHINES. We provide a straight-forward, uncomplicated design that provides maximum ice production while using less electricity than other ice machines in this capacity range.

20,000 lbs. of hard cracked ice in 24 hrs. (9,071 Kg.)

- » Highly efficient Copeland Discus Compressor.
- » Double-Walled Vertical Tube Evaporators for maximum production.
- » Hot Gas Defrost for rapid harvest and quick recovery.
- » All Stainless Steel
  Welded Construction.
- » No moving parts in the freezing zone.
- » Harvest Hold (PHC) for definite defrost in varying temperature.
- » R-22 Refrigerant.
- » Factory Assembled,
  Fully Charged & Tested.
- » USDA Approved.
- » PLEASE REFER TO OUR GENERAL CATALOG FOR ADDITIONAL INFORMATION AND SPECIFICATIONS ON ARCTIC-TEMP ICE MAKERS.