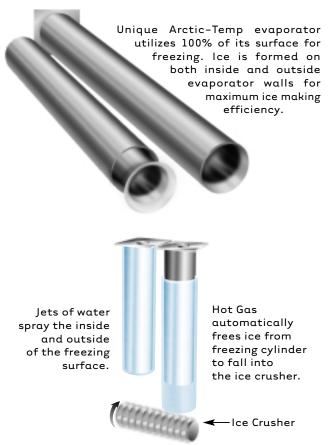

|
| METHOD OF CONDENSING                |          | AIR REMOTE                   |                       |
| DIMENSIONS<br>JACKETED              |          | HEIGHT<br>WIDTH<br>DEPTH     | 73"<br>92.5"<br>37.5" |
| CONDENSER<br>SHIPPING<br>DIMENSIONS |          | LENGTH<br>WIDTH<br>HEIGHT    | 194"<br>42"<br>55"    |
| REFRIGERANT CHARGE                  |          | 80 LBS.                      |                       |
| APPROX. MACHINE WEIGHT (LBS.)       | UNCRATED | MACHINE<br>COND              | 2,350<br>1,240        |
|                                     | CRATED   | MACHINE<br>COND              | 2,480<br>1,380        |
| WATER CONSUMPTION<br>(GAL./24 HRS.) |          | 2,409                        |                       |

## ICE MADE THE ARCTIC TEMP WAY