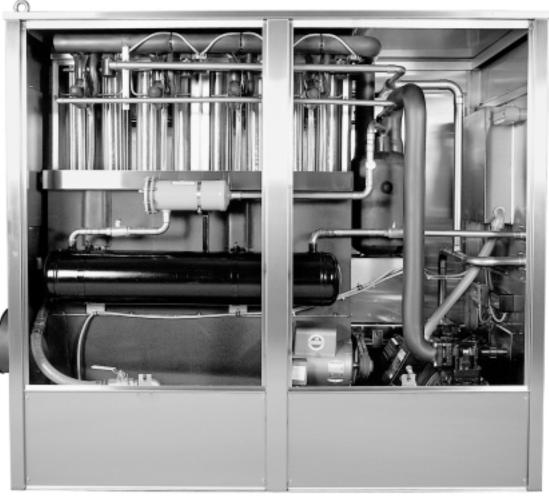

MODEL 3000SC

14,000 lbs. of hard cracked ice in 24 hrs. (6,350 Kg.)

Arctic-Temp is the developer and leading producer of VERTICAL TUBE INDUSTRIAL ICE MACHINES. We provide a straight-forward, uncomplicated design that provides maximum ice production while using less electricity than other ice machines in this capacity range.

- » Highly efficient Copeland Discus Compressor.
- » Double-Walled Vertical Tube Evaporators for maximum production.
- » Hot Gas Defrost for rapid harvest and quick recovery.
- » All Stainless Steel Welded Construction.
- » No moving parts in the freezing zone.
- » Harvest Hold (PHC) for definite defrost in varying temperature.
- » R-22 Refrigerant.
- » Factory Assembled, Fully Charged & Tested.
- » USDA Approved.

» PLEASE REFER TO OUR GENERAL CATALOG FOR ADDITIONAL INFORMATION AND SPECIFICATIONS ON ARCTIC-TEMP ICE MAKERS.

Shown with EZ lift panels removed.