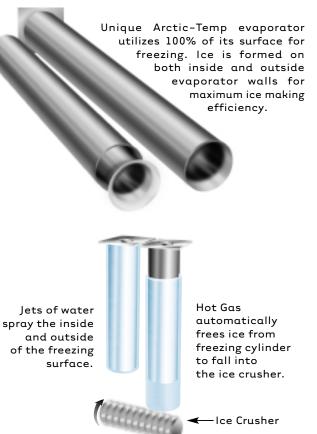

S<br>JACKETED               |          | HEIGHT<br>WIDTH<br>DEPTH         | 70"<br>76.5"<br>37"   |
| CONDENSER<br>SHIPPING<br>DIMENSIONS  |          | LENGTH<br>WIDTH<br>HEIGHT        | 140''<br>42''<br>54'' |
| REFRIGERANT CHARGE                   |          | 70 LBS.                          |                       |
| APPROX.<br>MACHINE                   | UNCRATED | MACHINE                          | 1,700                 |
| WEIGHT<br>(LBS.)                     |          | COND                             | 880                   |
|                                      | CRATED   | MACHINE<br>COND                  | 1,900<br>1,085        |
| WATER CONSUMPTION<br>(GAL./24 HRS.)  |          | 1,686                            |                       |

## ICE MADE THE ARCTIC TEMP WAY