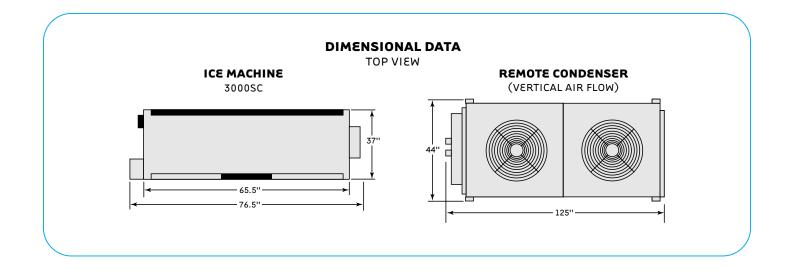

## SPECIFICATIONS ARCTIC-TEMP® MODEL 3000SC

| ICE PRODUCTION (LBS.)<br>in 24 Hours |          | 14,000                           |                       |
|--------------------------------------|----------|----------------------------------|-----------------------|
| COMPRESSOR HORSEPOWER                |          | 30                               |                       |
| ELECTRICAL<br>V/HZ/PH                |          | 208/230/460-3-60<br>200/400-3-50 |                       |
| METHOD OF CONDENSING                 |          | AIR REMOTE                       |                       |
| DIMENSIONS<br>JACKETED               |          | HEIGHT<br>WIDTH<br>DEPTH         | 70"<br>76.5"<br>37"   |
| CONDENSER<br>SHIPPING<br>DIMENSIONS  |          | LENGTH<br>WIDTH<br>HEIGHT        | 140''<br>42''<br>54'' |
| REFRIGERANT CHARGE                   |          | 70 LBS.                          |                       |
| APPROX.<br>MACHINE                   | UNCRATED | MACHINE                          | 1,700                 |
| WEIGHT<br>(LBS.)                     |          | COND                             | 880                   |
|                                      | CRATED   | MACHINE<br>COND                  | 1,900<br>1,085        |
| WATER CONSUMPTION<br>(GAL./24 HRS.)  |          | 1,686                            |                       |